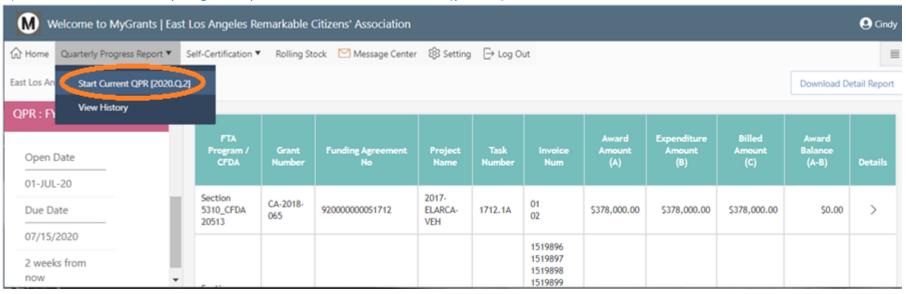

# 2 Submitting the Quarterly Progress Report

A) Click on Quarterly Progress Report and select Start Current QPR[year.Q#].

# B) Click on the **Start** button in the Action column on the far right of the screen.

| M N      | Velcome to MyGrants   Eas        | t Los Angeles Remarkal        | ole Citizens' Association |                      |        |
|----------|----------------------------------|-------------------------------|---------------------------|----------------------|--------|
| Home     | Quarterly Progress Report 🔻      | Self-Certification 🔻 👘 Rollin | ng Stock 🛛 Message Center | 영3 Setting 🕞 Log Out |        |
| t Los An | ngeles Remarkable Citizens' Asso | ciation \ Quarterly Progress  | Report \                  |                      |        |
|          |                                  |                               |                           |                      |        |
|          |                                  | FY-2020                       | Q2 (01-JAN-20 - 31-MAR-2  | 20)                  |        |
|          | FTA Program / CFDA               | FTA Grant #                   | Project Name              | Status               | Action |
| Secti    | tion 5310_CFDA 20513             | CA-2018-065                   | 2017-ELARCA-VEH           | NOT STARTED          | Start  |