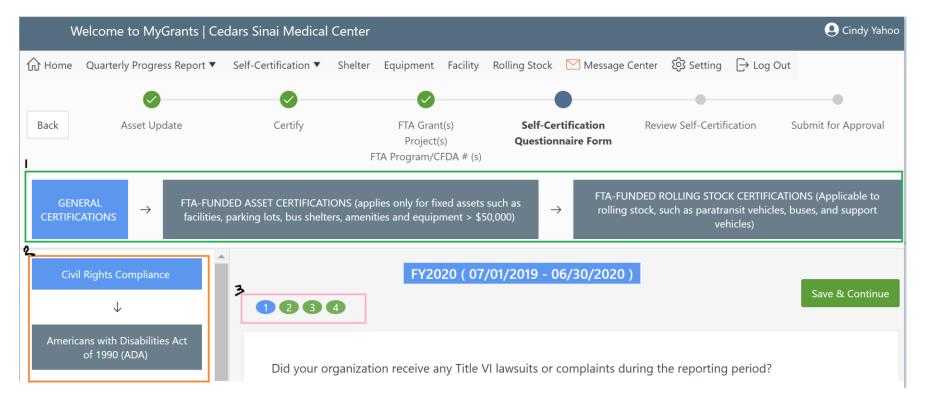

# B) Answer each question and click on Save & Continue to go to the next question.

| Welcome to MyGrar                             | nts   FAME Assistan    | ce Corp                                              |                                                                                                     |                                              | . Cindy                               |
|-----------------------------------------------|------------------------|------------------------------------------------------|-----------------------------------------------------------------------------------------------------|----------------------------------------------|---------------------------------------|
| ☆ Home Quarterly Progress Re                  | eport ▼ Self-Certifica | tion 🔻 Facility Rolling Stock 💟 Message              | e Center (හි Setting 🕞 Log Out                                                                      |                                              |                                       |
|                                               | <b>I</b>               | $\checkmark$                                         | •                                                                                                   | •                                            | 0                                     |
| Back Inst                                     | truction               | FTA Grant(s)<br>Project(s)<br>FTA Program/CFDA # (s) | Self-Cert Questionnaire Form                                                                        | Review Self-Certification                    | Submit for Approval                   |
| GENERAL CERTIFICATIONS                        | → FTA-FUNDED RC        | ULLING STOCK CERTIFICATIONS (Applicable to re        | olling stock, such as paratransit vehicles, buses, and sup                                          | port vehicles) $\rightarrow$ Acknowledgement |                                       |
| Civil Rights Compliance                       | 12                     | •                                                    |                                                                                                     |                                              | Save & Continue                       |
| $\downarrow$                                  |                        |                                                      |                                                                                                     |                                              |                                       |
| Americans with Disabilities Act<br>1990 (ADA) | t of Did               | your organization receive any Title VI law           | vsuits or complaints during the reporting period                                                    | 1?                                           |                                       |
| $\downarrow$                                  |                        | Yes No                                               |                                                                                                     |                                              |                                       |
| Legal $\downarrow$                            |                        |                                                      | vsuits or complaints. The list should include the<br>nd actions taken by your agency in response to |                                              | iled, a summary of the allegation(s), |

C) When you reach the end of questionnaire, if there are any skipped questions (red numbers) you must go back and answer them by clicking on the number. If you need to change a response to any of the questions, scroll down to the question and click on Edit.